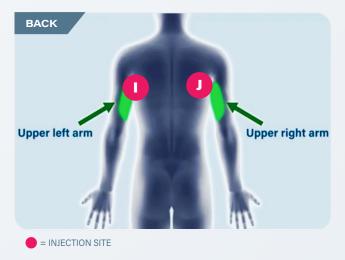

## Log the date and site of your injections

Making a quick note of the date and site of each ARCALYST injection will help you take each dose as prescribed, so you will get the most out of treatment.

Refer to the images on the right for proper injection sites.

**IMPORTANT: Changing injection sites helps** to prevent irritation and allows the medicine to be completely absorbed.

| יווי,      | C | BACK |                   |
|------------|---|------|-------------------|
| DATE       |   |      | INJECTION<br>SITE |
| NOTES      |   |      | SITE              |
| DATE NOTES |   |      | INJECTION<br>SITE |
| DATE       |   |      | INJECTION<br>SITE |
| NOTES      |   |      | SILE              |
|            |   |      |                   |
| DATE       |   |      | INJECTION<br>SITE |
| NOTES      |   |      |                   |