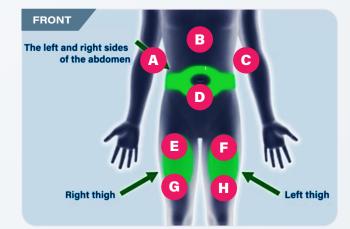

## Log the date and site of your injections

Making a quick note of the date and site of each ARCALYST injection will help you take each dose as prescribed, so you will get the most out of treatment.

Refer to the images on the right for proper injection sites.

**IMPORTANT: Changing injection sites helps** to prevent irritation and allows the medicine to be completely absorbed.

| יווי,      | C | BACK |                   |
|------------|---|------|-------------------|
| DATE       |   |      | INJECTION<br>SITE |
| NOTES      |   |      | SITE              |
| DATE NOTES |   |      | INJECTION<br>SITE |
| DATE       |   |      | INJECTION<br>SITE |
| NOTES      |   |      | SILE              |
|            |   |      |                   |
| DATE       |   |      | INJECTION<br>SITE |
| NOTES      |   |      |                   |