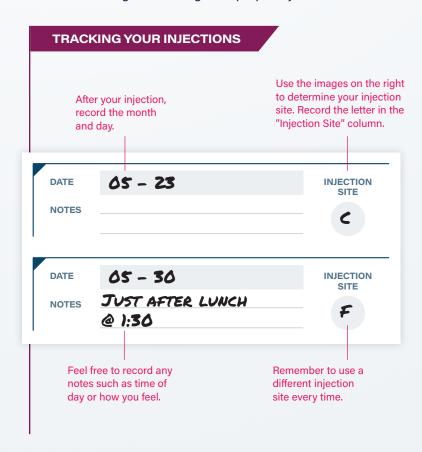

## Log the date and site of your injections

Making a quick note of the date and site of each ARCALYST injection will help you take each dose as prescribed, so you will get the most out of treatment.

Refer to the images on the right for proper injection sites.

**IMPORTANT: Changing injection sites helps** to prevent irritation and allows the medicine to be completely absorbed.

| יווי,      | C | BACK |                   |
|------------|---|------|-------------------|
| DATE       |   |      | INJECTION<br>SITE |
| NOTES      |   |      | SITE              |
| DATE NOTES |   |      | INJECTION<br>SITE |
| DATE       |   |      | INJECTION<br>SITE |
| NOTES      |   |      | SILE              |
|            |   |      |                   |
| DATE       |   |      | INJECTION<br>SITE |
| NOTES      |   |      |                   |